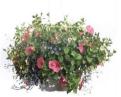

#### 13" Sun Mixed

#### **Hanging Basket**

This hanging basket is grown in a 13" Hanging Pot and contains a colorful combination of the best flowering and trailing plants.

\*hanging baskets mixes will vary and may not appear as shown. We will choose the best available product for you on your delivery day.