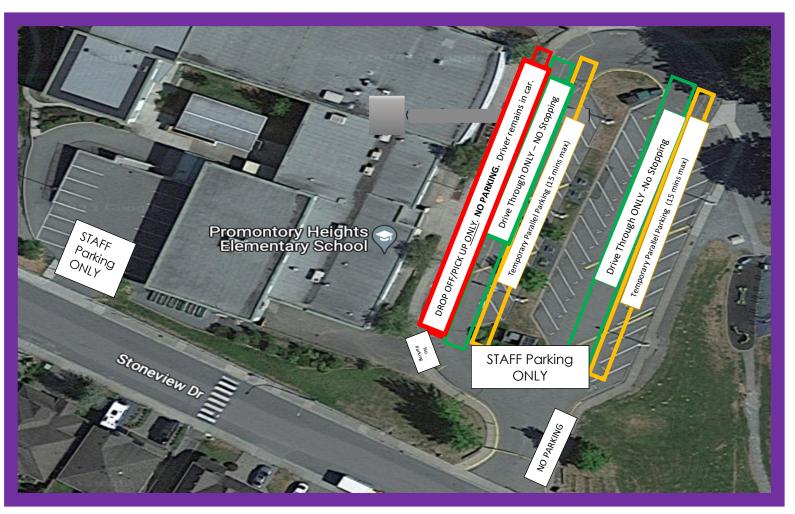

## PROMONTORY PARKING LOT CAR LINE PROCEDURES

## **THE DROP-OFF/PICK-UP ZONE**

## **THE MAIN PARKING LOT IS ONLY FOR <u>QUICK</u> DROP-OFF & PICK-UP** \*\*ALL PARKING STALLS UP TOP ARE FOR STAFF + 2 DESIGNATED Stalls for People with Disabilities \*\*

Parents/guardians using the **main parking lot Drop Off/Pick Up Zone must remain in their vehicles**.

- Students must enter/exit their vehicles in the drop-off/pick-up zone area
- Drop Off Area is a quick stop only
- Please use designated parking areas for Drop Off Hugs and Reminders.
- \* Reminder to follow Road Safety Protocols and use the sidewalks and crosswalks
- Please do not encourage students to walk through the parking lot or to run to your vehicle that is in the drive through zone.
- ✤ For unlimited parking duration, please park on the street in designated areas in the neighbourhood.